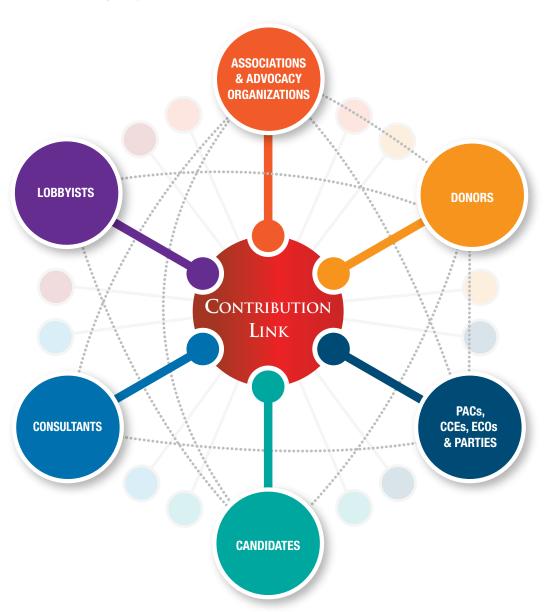

These communities of users play an integral role in the political and governmental affairs process. The **ContributionLink** system is a gateway to information, connectivity and success for each group.